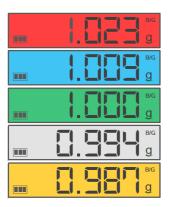

Multi colored LCD display with backlight can be easily and programmed to provide different color for different weight values. This feature provides fast and safe weight control operation in meat, fish, frozen food, fruit and vegetable processing and packing lines and all kind of industrial packing applications.

## Check weighing with multi color display

| MODEL                                | BCS21 / BCS21S                                          |                          |                        |                          | BCS21 / BCS21S (H) |         |
|--------------------------------------|---------------------------------------------------------|--------------------------|------------------------|--------------------------|--------------------|---------|
| Capacity                             | 3000g                                                   | 6000g                    | 15kg                   | 30kg                     | 15kg               | 30kg    |
| Accuracy                             | 1500g x 0,5g<br>3000g x 1g                              | 3000g x 1g<br>6000g x 2g | 6 kg x 2g<br>15kg x 5g | 15 kg x 5g<br>30kg x 10g | 1 g                | 1 g     |
| Linearity                            | +/- 0,5 g                                               | +/- 1 g                  | +/- 2 g                | +/- 5 g                  | +/- 1 g            | +/- 1 g |
| Repeatability                        | +/- 0,5 g                                               | +/- 1 g                  | +/- 2 g                | +/- 5 g                  | +/- 2 g            | +/- 3 g |
| Approval                             | CE ,OIML approved CE, non-approved                      |                          |                        |                          |                    |         |
| Stability                            | 1 second                                                |                          |                        |                          |                    |         |
| Operating temperature                | -10° C + 40° C                                          |                          |                        |                          |                    |         |
| Working modes                        | Weighing, piece counting, classifying, dynamic weighing |                          |                        |                          |                    |         |
| Min. piece weight for piece counting | 0,07 g                                                  | 0,1 g                    | 0,2 g                  | 0,5 g                    | 0,1 g              | 0,2 g   |
| Sample pieces                        | Selectable as 10, 20, 30, 50 and 100                    |                          |                        |                          |                    |         |
| Units                                | g, kg, oz, lb                                           |                          |                        |                          |                    |         |
| Interface                            | 1 x RS232C standard, 2inci RS232C option                |                          |                        |                          |                    |         |
| Protection                           | IP55 ( <b>BCS21</b> ) , IP66 ( <b>BCS21S</b> ) IP33     |                          |                        |                          |                    | 33      |
| Humidity                             | Max. %95                                                |                          |                        |                          |                    |         |
| Housing                              | ABS ( <b>BCS21</b> )                                    |                          |                        |                          |                    |         |
|                                      | SUS304 stainless steel body, ABS bottom (BCS21S)        |                          |                        |                          |                    |         |
| Pan size                             | 250 x 197 mm                                            |                          |                        |                          |                    |         |
| Sizes                                | 291 x 398 x 98 mm                                       |                          |                        |                          |                    |         |
| Power supply                         | 100- 240VAC / 50-60Hz                                   |                          |                        |                          |                    |         |
| Weight                               | 4.35 kg ( <b>BCS21</b> ) , 5,2 kg ( <b>BCS21S</b> )     |                          |                        |                          |                    |         |