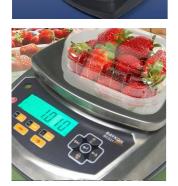

## **BCS21(S) Industrial Scales**

Fast and safe weighing with color display

BAYKON BCS21 series are low cost, but, high quality and accurate OIML approved industrial scales. With its plastic (ABS) and stainless steel models, they can be used in all kind of industrial areas up to wet and hygienic environments.

Multi colored LCD display with backlight can be easily and programmed to provide different color for different weight values. This feature provides fast and safe weight control operation in meat, fish, frozen food, fruit and vegetable processing and packing lines and all kind of industrial packing applications.