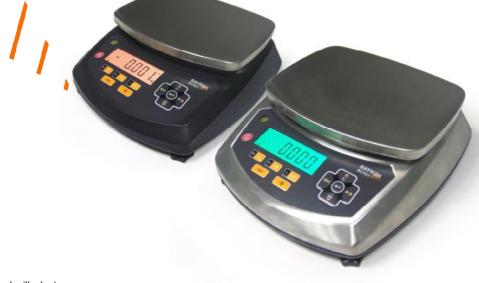

- Plastic (ABS) and stainless steel IP67 protected models for all industries.
- Easily readable LCD display with backlight at all light conditions.
- Multi colored weight display provides fast and easy weight control; 100 product memories for classifying.
- Piece counting with 100 product APW memories.
- · Dynamic weighing
- 100 tare memories
- Programmable sound warning
- Chargeable battery up to 60 hours continuous operation. Auto sleep mode support battery life.
- Standard RS232C port.
- 2nd RS232C port is optional

BAYKON BCS21 series are low cost, but, high quality and accurate OIML approved industrial scales. With its plastic (ABS) and stainless steel models, they can be used in all kind of industrial areas up to wet and hygienic environments.