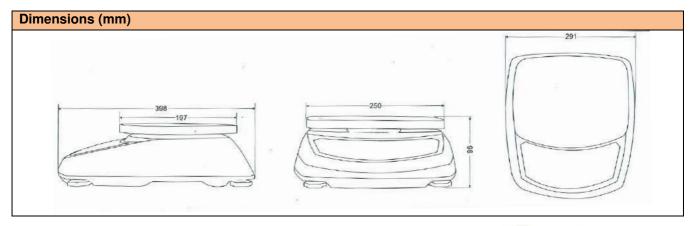

## Check weighing with multi color display

| MODEL                                | BCS21 / BCS21S                                          |                          |                        |                          | BCS21 / BCS21S (H) |         |
|--------------------------------------|---------------------------------------------------------|--------------------------|------------------------|--------------------------|--------------------|---------|
| Capacity                             | 3000g                                                   | 6000g                    | 15kg                   | 30kg                     | 15kg               | 30kg    |
| Accuracy                             | 1500g x 0,5g<br>3000g x 1g                              | 3000g x 1g<br>6000g x 2g | 6 kg x 2g<br>15kg x 5g | 15 kg x 5g<br>30kg x 10g | 1 g                | 1 g     |
| Linearity                            | +/- 0,5 g                                               | +/- 1 g                  | +/- 2 g                | +/- 5 g                  | +/- 1 g            | +/- 1 g |
| Repeatability                        | +/- 0,5 g                                               | +/- 1 g                  | +/- 2 g                | +/- 5 g                  | +/- 2 g            | +/- 3 g |
| Approval                             | CE ,OIML approved CE, non-approved                      |                          |                        |                          |                    |         |
| Stability                            | 1 second                                                |                          |                        |                          |                    |         |
| Operating temperature                | -10° C + 40° C                                          |                          |                        |                          |                    |         |
| Working modes                        | Weighing, piece counting, classifying, dynamic weighing |                          |                        |                          |                    |         |
| Min. piece weight for piece counting | 0,07 g                                                  | 0,1 g                    | 0,2 g                  | 0,5 g                    | 0,1 g              | 0,2 g   |
| Sample pieces                        | Selectable as 10, 20, 30, 50 and 100                    |                          |                        |                          |                    |         |
| Units                                | g, kg, oz, lb                                           |                          |                        |                          |                    |         |
| Interface                            | 1 x RS232C standard, 2inci RS232C option                |                          |                        |                          |                    |         |
| Protection                           | IP55 ( <b>BCS21</b> ) , IP66 ( <b>BCS21S</b> ) IP33     |                          |                        |                          |                    | 33      |
| Humidity                             | Max. %95                                                |                          |                        |                          |                    |         |
| Housing                              | ABS ( <b>BCS21</b> )                                    |                          |                        |                          |                    |         |
|                                      | SUS304 stainless steel body, ABS bottom (BCS21S)        |                          |                        |                          |                    |         |
| Pan size                             | 250 x 197 mm                                            |                          |                        |                          |                    |         |
| Sizes                                | 291 x 398 x 98 mm                                       |                          |                        |                          |                    |         |
| Power supply                         | 100- 240VAC / 50-60Hz                                   |                          |                        |                          |                    |         |
| Weight                               | 4.35 kg ( <b>BCS21</b> ) , 5,2 kg ( <b>BCS21S</b> )     |                          |                        |                          |                    |         |