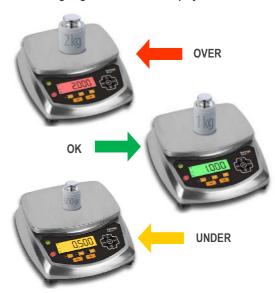

Multi colored LCD display with backlight can be easily and programmed to provide different color for different weight values. This feature provides fast and safe weight control operation in meat, fish, frozen food, fruit and vegetable processing and packing lines and all kind of industrial packing applications.

## Check weighing with multi color display

| MODEL                                | BCS21 / BCS21S                                          |                          |                        |                          | BCS21 / BCS21S (H) |         |
|--------------------------------------|---------------------------------------------------------|--------------------------|------------------------|--------------------------|--------------------|---------|
| Capacity                             | 3000g                                                   | 6000g                    | 15kg                   | 30kg                     | 15kg               | 30kg    |
| Accuracy                             | 1500g x 0,5g<br>3000g x 1g                              | 3000g x 1g<br>6000g x 2g | 6 kg x 2g<br>15kg x 5g | 15 kg x 5g<br>30kg x 10g | 1 g                | 1 g     |
| Linearity                            | +/- 0,5 g                                               | +/- 1 g                  | +/- 2 g                | +/- 5 g                  | +/- 1 g            | +/- 1 g |
| Repeatability                        | +/- 0,5 g                                               | +/- 1 g                  | +/- 2 g                | +/- 5 g                  | +/- 2 g            | +/- 3 g |
| Approval                             | CE ,OIML approved CE, non-approved                      |                          |                        |                          |                    |         |
| Stability                            | 1 second                                                |                          |                        |                          |                    |         |
| Operating temperature                | -10° C + 40° C                                          |                          |                        |                          |                    |         |
| Working modes                        | Weighing, piece counting, classifying, dynamic weighing |                          |                        |                          |                    |         |
| Min. piece weight for piece counting | 0,07 g                                                  | 0,1 g                    | 0,2 g                  | 0,5 g                    | 0,1 g              | 0,2 g   |
| Sample pieces                        | Selectable as 10, 20, 30, 50 and 100                    |                          |                        |                          |                    |         |
| Units                                | g, kg, oz, lb                                           |                          |                        |                          |                    |         |
| Interface                            | 1 x RS232C standard, 2inci RS232C option                |                          |                        |                          |                    |         |
| Protection                           | IP55 ( <b>BCS21</b> ) , IP66 ( <b>BCS21S</b> ) IP33     |                          |                        |                          |                    | 33      |
| Humidity                             | Max. %95                                                |                          |                        |                          |                    |         |
| Housing                              | ABS ( <b>BCS21</b> )                                    |                          |                        |                          |                    |         |
|                                      | SUS304 stainless steel body, ABS bottom (BCS21S)        |                          |                        |                          |                    |         |
| Pan size                             | 250 x 197 mm                                            |                          |                        |                          |                    |         |
| Sizes                                | 291 x 398 x 98 mm                                       |                          |                        |                          |                    |         |
| Power supply                         | 100- 240VAC / 50-60Hz                                   |                          |                        |                          |                    |         |
| Weight                               | 4.35 kg ( <b>BCS21</b> ) , 5,2 kg ( <b>BCS21S</b> )     |                          |                        |                          |                    |         |