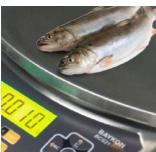

## **Applications**

- Meat, fish and milk plants, frozen food, fruit, vegetable processing and packaging lines
- Packing lines of chemical substances
- Product and packing control in warehouses
- All kind of dynamic and static weighing and data collection

Multi colored LCD display with backlight can be easily and programmed to provide different color for different weight values. This feature provides fast and safe weight control operation in meat, fish, frozen food, fruit and vegetable processing and packing lines and all kind of industrial packing applications.